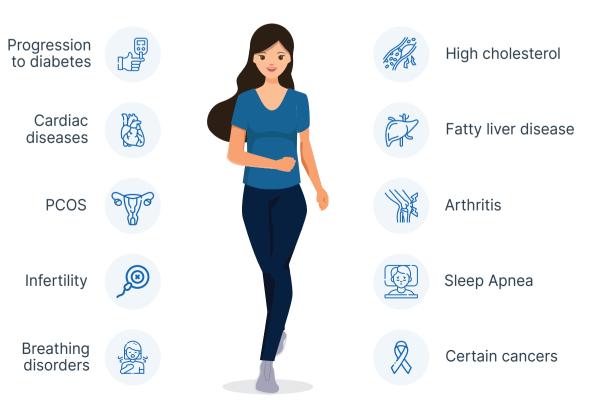

3500   |
| Advanced nutrition report covering 10 ■ nutrients            | ₹849     |
| 7 Personalised weight loss diet plans                        | ₹ 3500   |
| Smart & engaging diabetes educational modules (Complimentary | ')       |
| App access & unlimited chat support for 6 months             | ₹ 2000   |
| Actual Program Cost                                          | ₹21,849  |
| Exclusive Discounted Price                                   | ₹ 10,799 |

### **PROGRAM BENEFITS**



Bring your BMI in the healthy range of 18.5 to 24.9



Improve overall physical fitness & mental wellness





Add years to life & improve life quality significantly

### HERE'S HOW YOU'LL ACHIEVE YOUR GOALS

#### 6-MONTH FITTERFLY WEIGHT LOSS JOURNEY



## **OVERCOME OBESITY, AVOID COMPLICATIONS LIKE**



#### **OUR 2021-22 RESULTS**

**₹** 75%₊

People lost minimum 5% body weight in 3 months



**65%**+

Clients had excellent compliance with dietary recommendations



57%+

Clients had excellent compliance with exercise recommendations



Made better & healthier lifestyle choices after joining Fitterfly weight loss

### RESEARCH AND OUTCOMES PRESENTED AT













# **WANT TO KNOW MORE?**



care@fitterfly.com

www.fitterfly.com



Scan to know your healthy weight