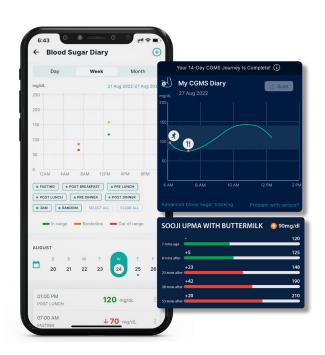

#### Relive the joy of eating

See the effects of foods on your blood sugar levels, make small and smart adjustments.