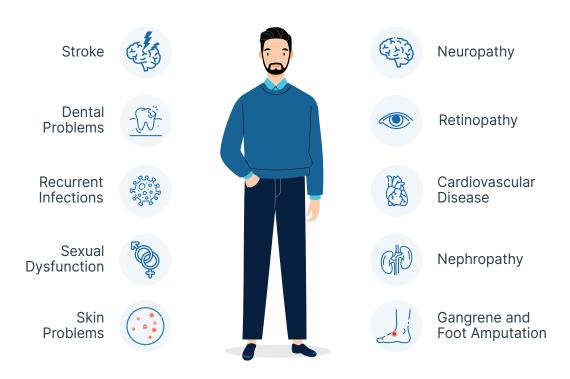

|
| 7 consultations with a Physio coach                 | ₹ 3500        |
| Smart & engaging diabetes educational modules       | Complimentary |
| App access & unlimited chat support for 6 months    | ₹ 2000        |
| Actual Program Cost                                 | ₹ 24,399      |
| <b>Exclusive Discounted Price</b>                   | ₹ 19,799      |

# **PROGRAM BENEFITS**



Reduce diabetes medicines



Achieve best blood sugar control



Improve overall physical fitness & mental wellness



Add years to life & improve life quality significantly



Reduce risk of complications & damage to major organs associated with prolonged diabetes

# HERE'S HOW YOU'LL ACHIEVE YOUR GOALS

#### 6-MONTH FITTERFLY DIABETES PREVENTION JOURNEY



# BEAT DIABETES, AVOID COMPLICATIONS LIKE



# **OUR 2021-22 RESULTS**



1.96 points

Avg. HbA1c reduction



5 kg

Avg. weight loss



40%

Improvement in physical fitness



24%

Reduction in diabetes distress

### RESEARCH AND OUTCOMES PRESENTED AT















# WANT TO KNOW MORE?



care@fitterfly.com

www.fitterfly.com



Scan to know what results can you achieve