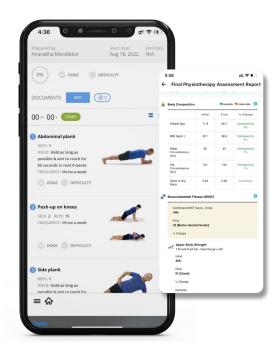

# **Exercise effectively**

Get uniquely designed exercise plans that increase your body's sugar burning capabilities.