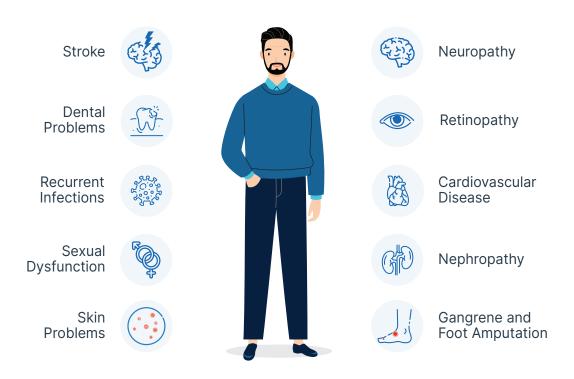

ations with a Physio Coach                          | ₹ 2000   |
| Smart & engaging diabetes educational modules (Complimentary | ′)       |
| App access & unlimited chat support for 3 months             | ₹ 1000   |
| Actual Program Cost                                          | ₹13,999  |
| Exclusive Discounted Price                                   | ₹ 10,999 |

#### **PROGRAM BENEFITS**



Reduce diabetes medicines



Achieve best blood sugar control



Improve overall physical fitness & mental wellness



Add years to life & improve life quality significantly



Reduce risk of complications & damage to major organs associated with prolonged diabetes

#### HERE'S HOW YOU'LL ACHIEVE YOUR GOALS

#### 3-MONTH FITTERFLY DIABETES CGM JOURNEY



## BEAT DIABETES, AVOID COMPLICATIONS LIKE



#### **OUR 2021-22 RESULTS**



1.96 points

Avg. HbA1c reduction



5 kg

Avg. weight loss



40%

Improvement in physical fitness



24%

Reduction in diabetes distress

#### **RESEARCH AND OUTCOMES PRESENTED AT**















# WANT TO KNOW MORE?



care@fitterfly.com

www.fitterfly.com



Scan to check
if you can reduce or stop
diabetes medicines