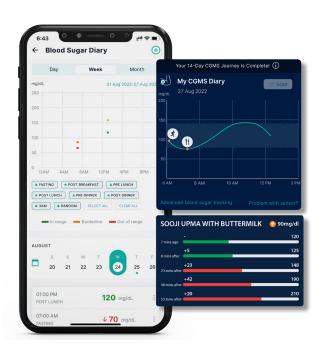

#### Relive the joy of eating

See the effects of foods on your blood sugar instantly, make small and smart adjustments.