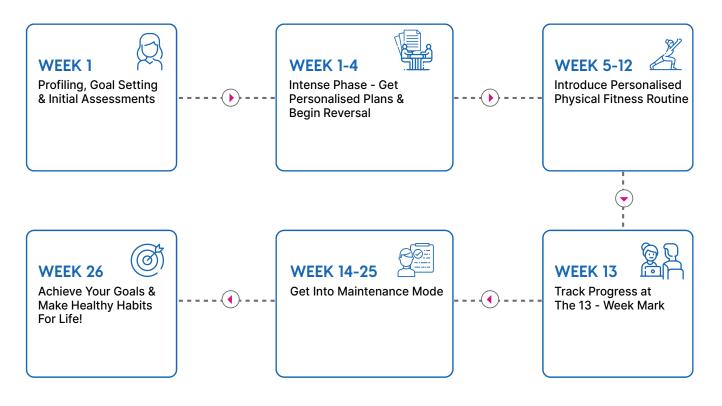

## HERE'S HOW YOU'LL ACHIEVE YOUR GOALS

#### 6-MONTH FITTERFLY DIABETES REVERSE JOURNEY