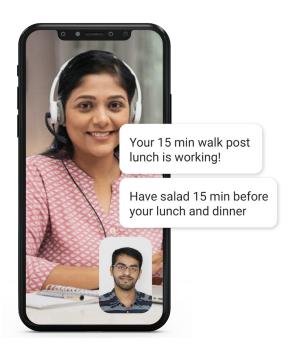

#### Get results with small steps

Build habits that you can follow for life with expert guidance.

See the effects of foods on your blood sugar levels, make small and smart adjustments.