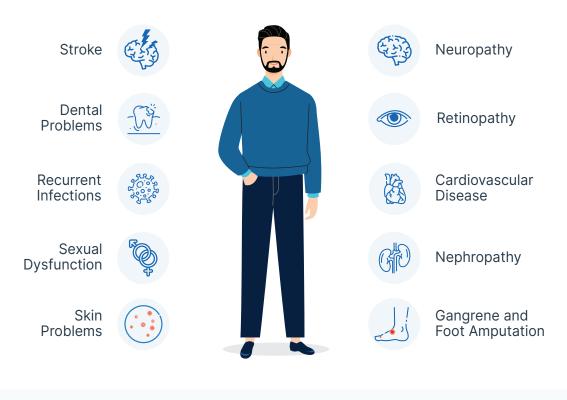

betes educational modules (Complimentary | ()       |
| App access & unlimited chat support for 6 months             | ₹ 1000   |
| Diabetes profile lab test package                            | ₹ 2000   |
| Actual Program Cost                                          | ₹ 41,399 |
| Exclusive Discounted Price                                   | ₹ 31,999 |

#### **PROGRAM BENEFITS**



**Reduce diabetes** medicines



Achieve best blood sugar control



Improve overall physical fitness & mental wellness



Add years to life & improve life quality significantly



Reduce risk of complications & damage to major ↓ organs associated with prolonged diabetes

## HERE'S HOW YOU'LL ACHIEVE YOUR GOALS

#### 6-MONTH FITTERFLY DIABETES REVERSE JOURNEY



# **BEAT DIABETES, AVOID COMPLICATIONS LIKE**



## **OUR 2021-22 RESULTS**



### 1.96 points

Avg. HbA1c reduction



5 kg Avg. weight loss



40% Improvement in physical fitness



Reduction in diabetes distress

24%

## **RESEARCH AND OUTCOMES PRESENTED AT**



# WANT TO KNOW MORE?

**\$** 022-48971077



www.fitterfly.com



Scan to know what results can you achieve